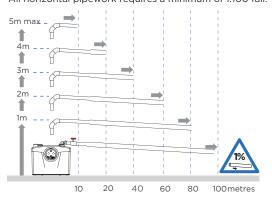

#### **VERTICAL/HORIZONTAL PERFORMANCE**

Increase size of horizontal run by one pipe size after 5m. All horizontal pipework requires a minimum of 1:100 fall.

## FLOW RATE PERFORMANCE CHART

Shaking up water

Made in France to the highest standards, needs to be installed by a licensed plumber