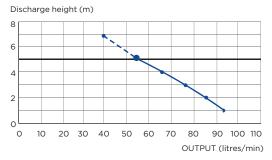

#### **VERTICAL/HORIZONTAL PERFORMANCE**

Increase size of horizontal run by one pipe size after 5m. All horizontal pipework requires a minimum of 1:100 fall.

## FLOW RATE PERFORMANCE CHART

Shaking up water

Made in France to the highest standards, needs to be installed by a licensed plumber