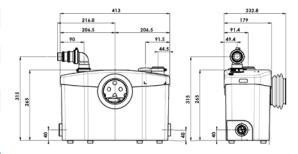

#### **TECHNICAL CHARACTERISTICS**

| Discharge Pipework       | 20 mm              |
|--------------------------|--------------------|
| Motor Power              | 400 Watts          |
| Voltages                 | 220-240 V/50 Hz    |
| Working Waste Water Temp | 35°C               |
| Product Weight           | 6.4 kg             |
| Overall Measurements     | 413 x 265 x 179 mm |
| Inlet Pipework           | 40 mm              |
| IP Rating                | IP44               |